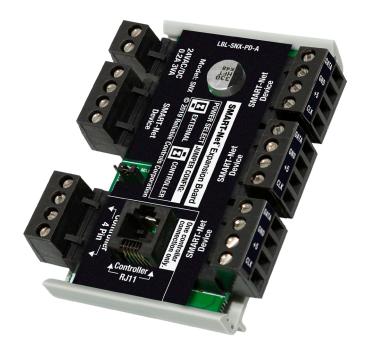

## Reliable Controls releases the SMART-Net™ Expansion Board

Victoria, BC, Canada – Reliable Controls is pleased to announce the official release of the SMART-Net Expansion Board.

The SMART-Net Expansion Board maximizes both the number of SMART-Sensor devices you can use and the combined SMART-Net cable length you can connect to a host controller. Powered by the host controller, the SMART-Net Expansion Board supplies power for up to 16 SMART-Sensor devices and does not repeat the SMART-Sensor signal, simplifying field wiring and providing a high degree of flexibility.

## **SMART-Net Expansion Board features:**

- RJ11 or four-pin port allows you to connect the SMART-Net Expansion Board to the host controller's SMART-Net port.
- Optional external power, supplied by 24 VDC or 24 VAC connection, boosts the power for heavily loaded SMART-Net networks.